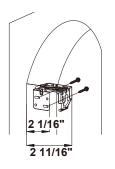

### How to install side mount bracket

Stick the bracket at the marked location and put two 1 1/4" mounting screws into the <u>diagonal holes</u> to secure bracket. Use wall anchors for drywall or plaster wall.

#### For Cordless Blind:

Side Mount Bracket Location

#### For Corded Blind:

Side Mount Bracket Location

**Note:** For the blind installation, please refer to the installation instruction sheet in the hardware box.