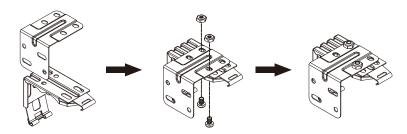

#### How to assemble side mount bracket

For Cordless Blind: Align the side mount supporting bracket holes with the installation bracket holes, and then screw the M4 Nut &bolt into the <u>diagonal holes</u> for the left side mount bracket. Do the same for the right side mount bracket.