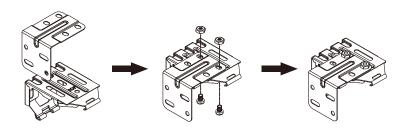

For Corded Blind: Align the side mount supporting bracket holes with the installation bracket holes, and then screw the M4 nut &bolt into the <u>outside</u> <u>holes</u> for the left side mount bracket. Do the same for the right side mount bracket.