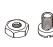

### **Check Component / Hardware:**

Side Mount Supporting Bracket

M4 Nut & Bolt Installation bracket (For cordless blind)

Installation bracket (For corded blind)

1 1/4" Screw

### **Hardware Standard Quantity**

| Blind Width(X)                                   | X≤37"  |
|--------------------------------------------------|--------|
| Installation Bracket                             | 2      |
| 1 1/4" Screw for<br>Installation Bracket         | 4      |
| Side Mount<br>Supporting Bracket                 | 2      |
| M4 Nut&Bolt for Side<br>Mount Supporting Bracket | 4 sets |