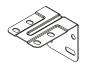

### **Check Component / Hardware:**

Side Mount Supporting Bracket

M4 Nut & Bolt Installation bracket (For cordless blind)

Installation bracket (For corded blind)

1 1/4" Screw

#### How to assemble side mount bracket

For Cordless Blind: Align the side mount supporting bracket holes with the installation bracket holes, and then screw the M4 Nut &bolt into the <u>diagonal holes</u> for the left side mount bracket. Do the same for the right side mount bracket.

For Corded Blind: Align the side mount supporting bracket holes with the installation bracket holes, and then screw the M4 nut &bolt into the <u>outside</u> <u>holes</u> for the left side mount bracket. Do the same for the right side mount bracket.