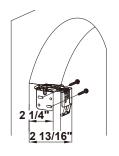

Bracket | 4 sets |

#### How to assemble side mount bracket

For Cordless Blind: Align the side mount supporting bracket holes with the installation bracket holes, and then screw the M4 Nut &bolt into the <u>diagonal holes</u> for the left side mount bracket. Do the same for the right side mount bracket.



For Corded Blind: Align the side mount supporting bracket holes with the installation bracket holes, and then screw the M4 nut &bolt into the <u>outside</u> <u>holes</u> for the left side mount bracket. Do the same for the right side mount bracket.



### How to install side mount bracket

Stick the bracket at the marked location and put two 1 1/4" mounting screws into the <u>diagonal holes</u> to secure bracket. Use wall anchors for drywall or plaster wall.

#### For Cordless Blind:





Side Mount Bracket Location

#### For Corded Blind:





Side Mount Bracket Location

**Note:** For the blind installation, please refer to the installation instruction sheet in the hardware box.