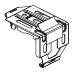

### **Check Component / Hardware:**

Side Mount Supporting Bracket

M4 Nut & Bolt Installation bracket (For cordless blind)

Installation bracket (For corded blind)

1 1/4" Screw

#### How to assemble side mount bracket

For Cordless Blind: Align the side mount supporting bracket holes with the installation bracket holes, and then screw the M4 Nut &bolt into the <u>diagonal holes</u> for the left side mount bracket. Do the same for the right side mount bracket.