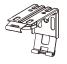

### **Check Component / Hardware:**

Side Mount Supporting Bracket

M4 Nut & Bolt Installation bracket (For cordless blind)

Installation bracket (For corded blind)

1 1/4" Screw

For Corded Blind: Align the side mount supporting bracket holes with the installation bracket holes, and then screw the M4 nut &bolt into the <u>outside</u> <u>holes</u> for the left side mount bracket. Do the same for the right side mount bracket.